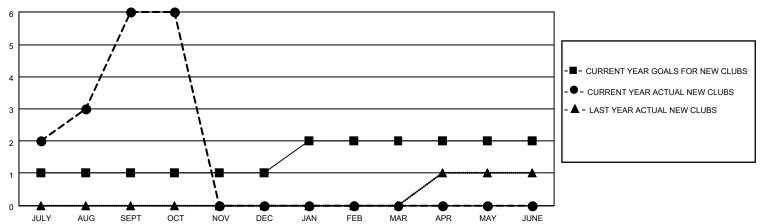

## MONTHLY MEMBERSHIP PROGRESS REPORT

# **LOCATION THAILAND**

## District 310 E

| Clubs RESULTS FOR 2022-2023 |   |   |   | Members RESULTS FOR 2022-2023 |    |     |     |
|-----------------------------|---|---|---|-------------------------------|----|-----|-----|
|                             |   |   |   |                               |    |     |     |
| JULY/AUG/SEPT               | 1 | 6 | 1 | JULY/AUG/SEPT                 | 25 | 187 | 113 |
| OCT/NOV/DEC                 | 0 | 0 | 0 | OCT/NOV/DEC                   | 0  | 9   | 3   |
| JAN/FEB/MAR                 | 1 | 0 | 0 | JAN/FEB/MAR                   | 25 | 0   | 0   |
| APR/MAY/JUNE                | 0 | 0 | 0 | APR/MAY/JUNE                  | 0  | 0   | 0   |

### GOALS AND ACTUAL NEW CLUBS CUMULATIVE



#### GOALS AND ACTUAL MEMBERS CUMULATIVE



| DROPPED CLUBS: 1 |     | 18 CLUBS OF 67 ADDED 1 OR<br>MORE NEW MEMBERS | GENDER DISTRIBUTION       |              |  |
|------------------|-----|-----------------------------------------------|---------------------------|--------------|--|
|                  |     | WORE NEW WEINBERS                             | MALE                      | 573 (40.75%) |  |
|                  |     |                                               | FEMALE                    | 833 (59.25%) |  |
| DROPPED MEMBERS  |     |                                               | NON BINARY                | 0 (0.00%)    |  |
|                  |     |                                               | PREFER NOT TO ANSWER      | 0 (0.00%)    |  |
| DECEASED         | 2   |