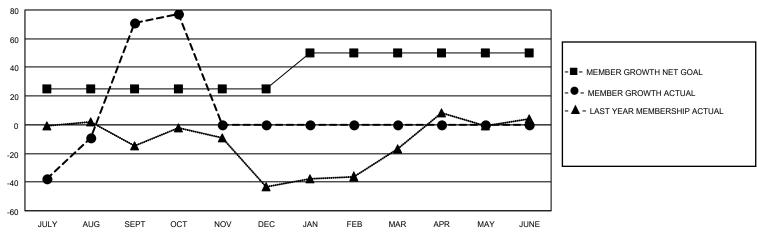

#### GOALS AND ACTUAL MEMBERS CUMULATIVE

| DROPPED CLUBS: 1 |     | 18 CLUBS OF 67 ADDED 1 OR<br>MORE NEW MEMBERS | GENDER DISTRIBUTION       |              |  |
|------------------|-----|-----------------------------------------------|---------------------------|--------------|--|
|                  |     | WORE NEW WEINBERS                             | MALE                      | 573 (40.75%) |  |
|                  |     |                                               | FEMALE                    | 833 (59.25%) |  |
| DROPPED MEMBERS  |     |                                               | NON BINARY                | 0 (0.00%)    |  |
|                  |     |                                               | PREFER NOT TO ANSWER      | 0 (0.00%)    |  |
| DECEASED         | 2   |                                               |                           | (            |  |
| CLUB CANCELLED   | 0   | CLICK HERE FOR CUMULATIVE                     | TOTAL FAMILY UNIT MEMBERS | 122          |  |
| OTHER            | 114 | MEMBERSHIP DATA                               |                           |              |  |
| TOTAL            | 116 |                                               | FAMILY MEMBERS PAYING HAI | F DUES 68    |  |
|                  |     |                                               |                           |              |  |